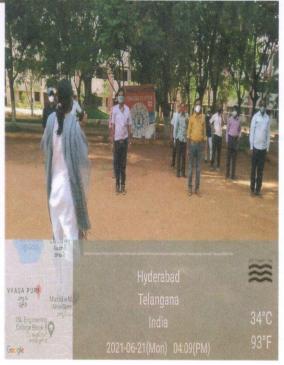

#### INTERNATIONAL YOGA DAY CELEBRATIONS AT MIST

International Yoga day was celebrated on Mahaveer Institute Of Science and Technology, Our college NSS program officer **Dr.M** vasantha lakhmi participated in online webinar along with the students and faculty members organized by **Samskruthi Foundation** the speaker of the programme was **CSR Prabhu Garu Director General Of National Informatics Centre(Nic), New Delhi (Retd)** Delhi, after completition of this programme the faculty members of MIST were participated in the YOGA program and they did some yoga Asana's also.