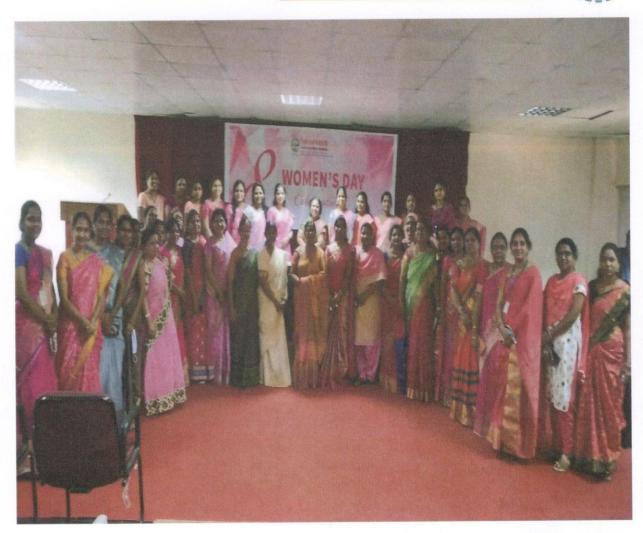

# WOMEN'S DAY CELEBRATIONS AT MIST CAMPUS

This programme was organized by our college NSS programme officer at MIST college campus on  $8^{th}$  march 2021, The guest's of this programme were Lt.col.Swarna Mettu Reddygaru and Mrs. Vijaya Bharathi garu senior Advocate, For this programme Our college Chairmen Sri S.Jayalakshmi garu , NSS programme officer Dr.M Vasantha Lakshmi garu were participated along with all the lady faculty members as well as women staff in the college, all the women faculty members were inspired by the speech given by Vijaya Bharathi garu and Swarna Mittu Reddy garu, after that some cultural events conducted on that day.