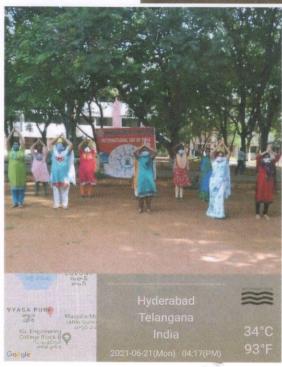

#### INTERNATIONAL YOGA DAY CELEBRATIONS AT MIST

International Yoga day was celebrated on Mahaveer Institute Of Science and Technology, Our college NSS program officer **Dr.M** vasantha lakhmi participated in online webinar along with the students and faculty members organized by **Samskruthi Foundation** the speaker of the programme was **CSR Prabhu Garu Director General Of National Informatics Centre(Nic), New Delhi (Retd)** Delhi, after completition of this programme the faculty members of MIST were participated in the YOGA program and they did some yoga Asana's also.