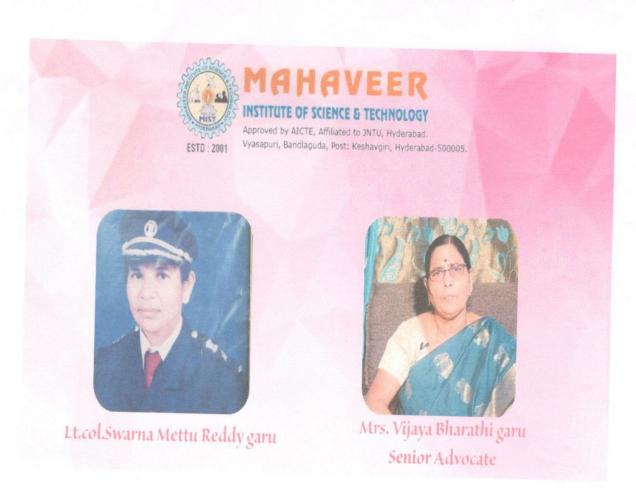

# WOMEN'S DAY CELEBRATIONS AT MIST CAMPUS

This programme was organized by our college NSS programme officer at MIST college campus on  $8^{th}$  march 2021, The guest's of this programme were Lt.col.Swarna Mettu Reddygaru and Mrs. Vijaya Bharathi garu senior Advocate, For this programme Our college Chairmen Sri S.Jayalakshmi garu , NSS programme officer Dr.M Vasantha Lakshmi garu were participated along with all the lady faculty members as well as women staff in the college, all the women faculty members were inspired by the speech given by Vijaya Bharathi garu and Swarna Mittu Reddy garu, after that some cultural events conducted on that day.